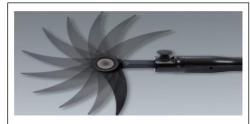

# Another "smart" product of SPITA !

The swivel head of the handle can be rotated 180° and is securely locked by a recessed knob in the head.

<u>Adjustable pry bar M:</u> Length: 420 - 555 mm Maximum angle: 180° Maximum torque: **400 Nm** 

<u>Adjustable pry bar L:</u> Length: 600 - 915 mm Maximum angle: 180° Maximum torque: <u>600 Nm</u>

<u>Adjustable pry bar XL:</u> Length: 865 - 1350 mm Maximum angle: 180°

Maximum torque: 1100 Nm

Full metal construction for safe use as a lever/pry bar in automotive, construction & industry.