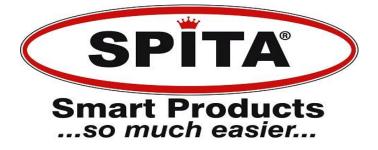

## **SPITA ADJUSTABLE PRY BAR**

The SPITA adjustable pry bar is

## EASY and SAFE

with all (small) work gaps!

# Another "smart" product of SPITA !

The swivel head of the handle can be rotated 180° and is securely locked by a recessed knob in the head.

<u>Adjustable pry bar M:</u> Length: 420 - 555 mm Maximum angle: 180° Maximum torque: **400 Nm** 

<u>Adjustable pry bar L:</u> Length: 600 - 915 mm Maximum angle: 180° Maximum torque: <u>600 Nm</u>

<u>Adjustable pry bar XL:</u> Length: 865 - 1350 mm Maximum angle: 180°

Maximum torque: 1100 Nm

Full metal construction for safe use as a lever/pry bar in automotive, construction & industry.